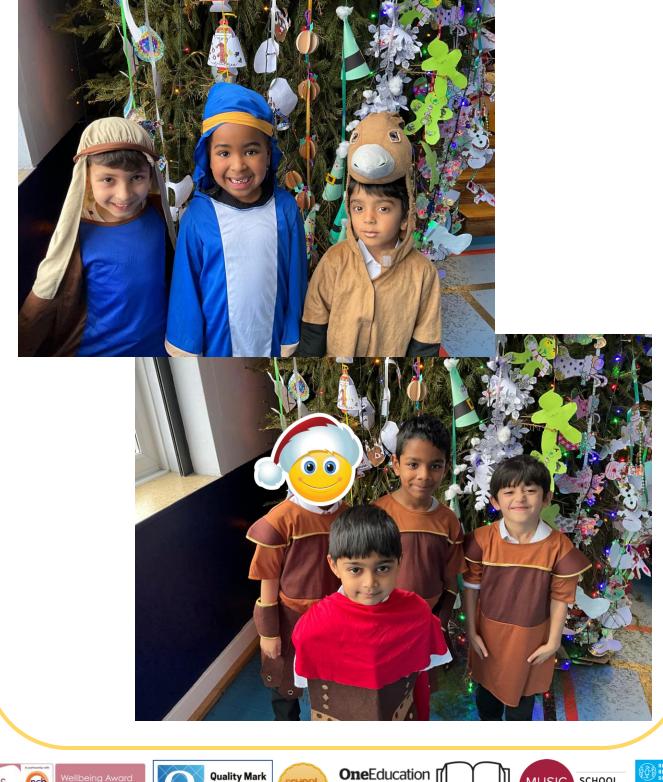

## Reception and KS1 Nativity

The Reception, Year 1 and Year 2 children have demonstrated their acting and singing talents during their Nativities this term. The children and staff have worked hard to produce their Nativities for parents/carers to see. We have included some photographs at the end of the newsletter of the Nativities. Well done, Reception and KS1.