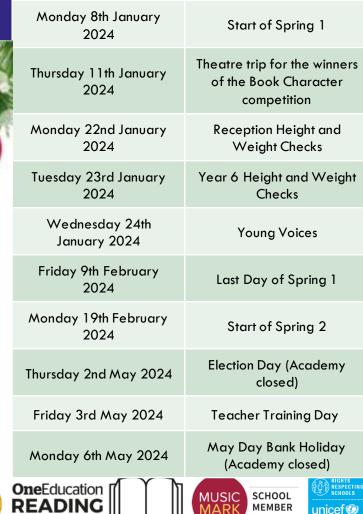

NEWSLETTER

Ofsted Outstanding Provider

Last Day of Autumn 2

(half day)

Friday 22<sup>nd</sup> December 2023

## Academy News

We would like to wish you a very Merry Christmas break and a Happy New Year. We will see you all back in January!

**Quality Mark** 

PRIMARY

**Dates for your Diary** 

Friday 22nd December

2023