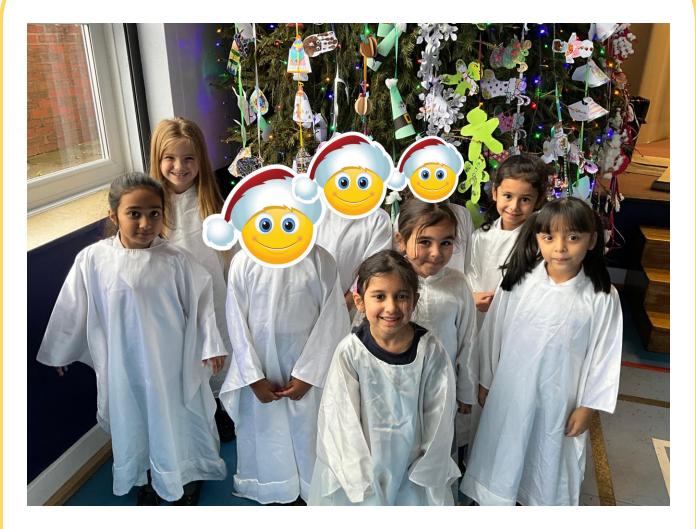

## Reception and KS1 Nativity

The Reception, Year 1 and Year 2 children have demonstrated their acting and singing talents during their Nativities this term. The children and staff have worked hard to produce their Nativities for parents/carers to see. We have included some photographs at the end of the newsletter of the Nativities. Well done, Reception and KS1.