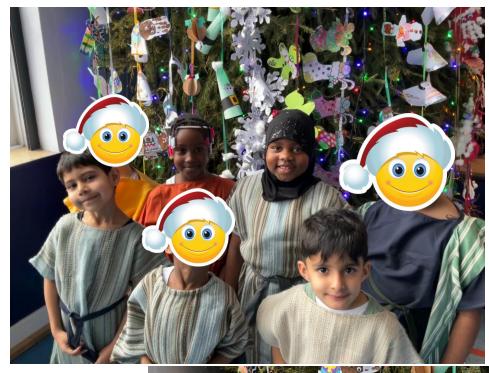

## Reception and KS1 Nativity

The Reception, Year 1 and Year 2 children have demonstrated their acting and singing talents during their Nativities this term. The children and staff have worked hard to produce their Nativities for parents/carers to see. We have included some photographs at the end of the newsletter of the Nativities. Well done, Reception and KS1.