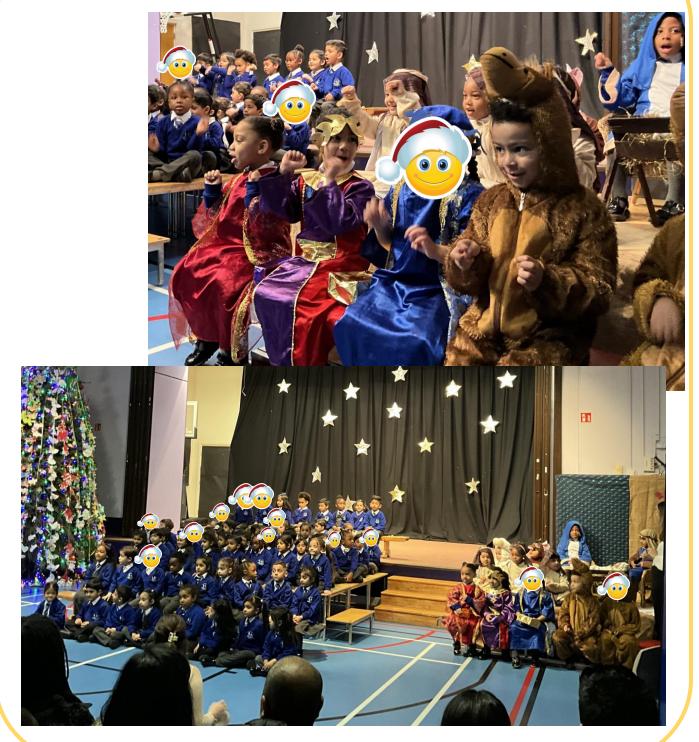

## Reception and KS1 Nativity

The Reception, Year 1 and Year 2 children have demonstrated their acting and singing talents during their Nativities this term. The children and staff have worked hard to produce their Nativities for parents/carers to see. We have included some photographs at the end of the newsletter of the Nativities. Well done, Reception and KS1.