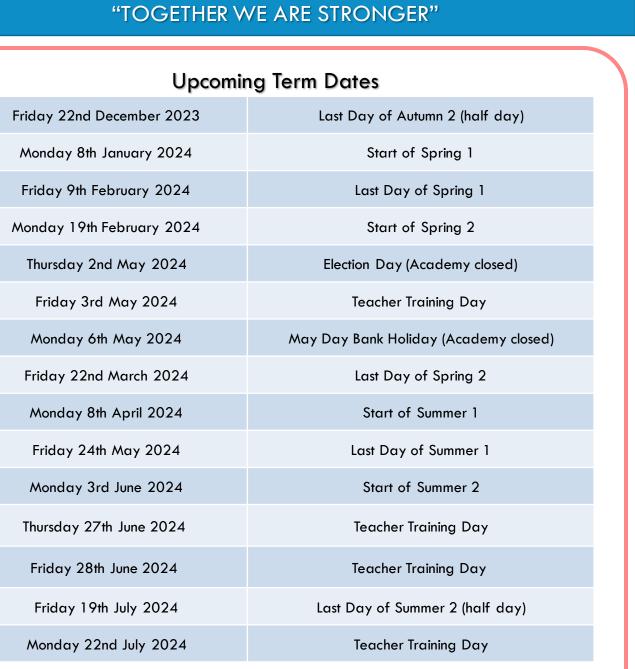

NEWSLETTER

Ofsted Outstanding Provider

Last Day of Autumn 2

(half day)

Friday 22<sup>nd</sup> December 2023

## Academy News

We would like to wish you a very Merry Christmas break and a Happy New Year. We will see you all back in January!

**Quality Mark** 

PRIMARY

**Dates for your Diary** 

Friday 22nd December

2023