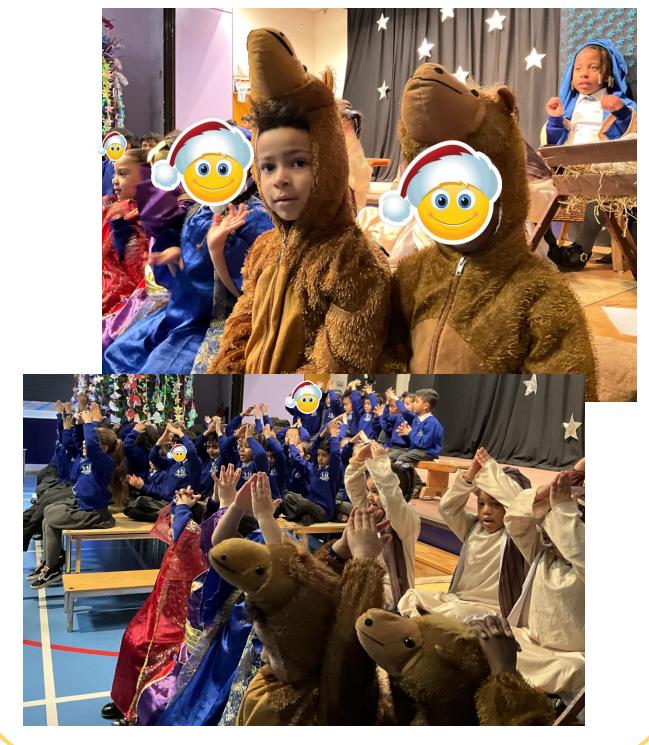

## Reception and KS1 Nativity

The Reception, Year 1 and Year 2 children have demonstrated their acting and singing talents during their Nativities this term. The children and staff have worked hard to produce their Nativities for parents/carers to see. We have included some photographs at the end of the newsletter of the Nativities. Well done, Reception and KS1.