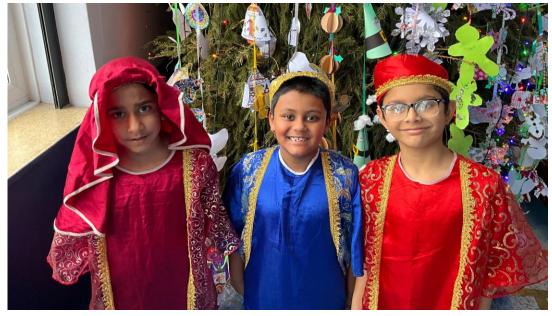

## Reception and KS1 Nativity

The Reception, Year 1 and Year 2 children have demonstrated their acting and singing talents during their Nativities this term. The children and staff have worked hard to produce their Nativities for parents/carers to see. We have included some photographs at the end of the newsletter of the Nativities. Well done, Reception and KS1.