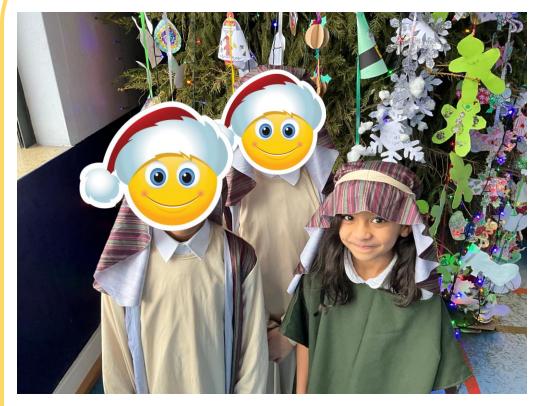

## Reception and KS1 Nativity

The Reception, Year 1 and Year 2 children have demonstrated their acting and singing talents during their Nativities this term. The children and staff have worked hard to produce their Nativities for parents/carers to see. We have included some photographs at the end of the newsletter of the Nativities. Well done, Reception and KS1.