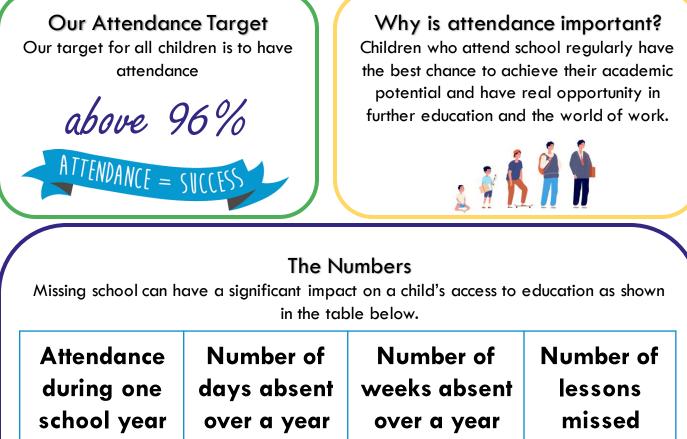

# NEWSLETTER Attendance

## "TOGETHER WE ARE STRONGER"

| school year | over a year | over a year | missed      |
|-------------|-------------|-------------|-------------|
| 95%         | 9 days      | 2 weeks     | 50 lessons  |
| 90%         | 19 days     | 4 weeks     | 100 lessons |
| 85%         | 29 days     | 6 weeks     | 150 lessons |
|             |             |             |             |